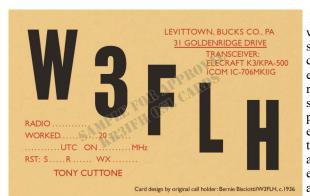

Over the ensuing years I stayed involved, although not always as active as I might have liked; then in 2005, I found myself buying a single-family home where I could actually install some antennas. At this point, the FCC's Vanity Callsign program was well under way, and people sure were taking advantage of it. I had just upgraded to Amateur Extra and felt like a new call would be a fresh start for the next leg of my ham radio journey. Despite the opportunity to take a 1x2 or 2x1 call, none of those available for 3 -Land (to reflect my home state of PA) seemed like a good fit. Having been a Harley-Davidson guy for many years, I looked to my bike for inspiration: my ride at the time was a Road King, model FLHRi. Big Twin Harleys from the late-1940's on have been carrying the "FLH" designation, so why not combine two passions into something personal? The call was available, so I put in for and got it. From that point on, I would be known in ham circles as W3FLH.

As W3FLH, I became very active, both on the air and in several clubs. I met some great people, learned an incredible amount, and grew in ways I never expected from ham radio. As I became more comfortable with the call, I also grew more curious: the call dates to the early days of amateur radio, with "W3" calls being issued at the very start of FCC licensing, which was long be-(Continued on page 3)

"In the Fall Flying Horse Callbook of 1935, W3FLH makes its very first appearance ever when issued to Bernard J. Bisciotti of 242 Maypole Rd., Stonehurst, Upper Darby, Pa (Del. Co.)

He will be listed consecutively in every single Callbook for the next 32 years, making his last appearance in the Winter 1967 edition, *most remarkably at the same physical residence address the entire period!* You are only the second holder of the call, W3FLH, getting it through the FCC Vanity Program around April 23, 2005."