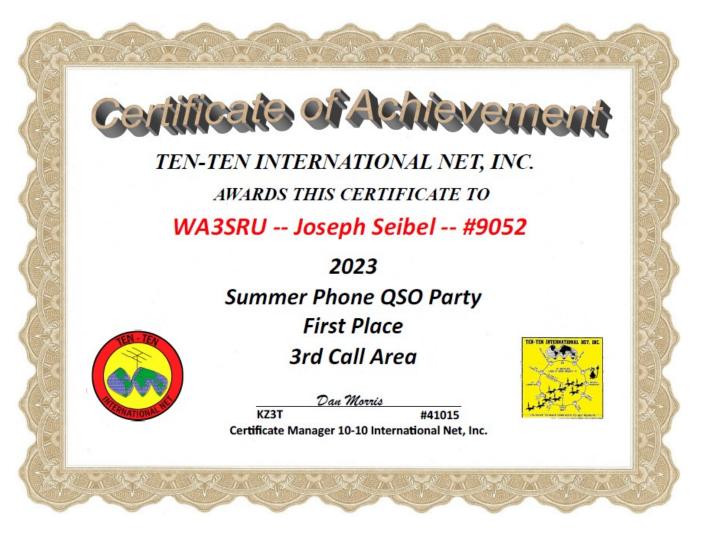

: The first appearance of Bernard J Bisciotti among the listings of radio amateurs. He held the "Call signal" 3FT and listed his parents' address of 608 Carpenter St. in Philadelphia.

4. W3FLH QSL card, ca1940: Original W3FLH QSL card for FRC members. Bernie writes to W6PBV explaining how the card is his design as chosen by the club from among several submissions.

5.CQ Magazine, October 1947, pg.28: The photo that appeared in the October 1947 issue of CQ Magazine, showing the FRC members along with other amateur radio dignitaries. Bernie is pictured in the front row, third from the left. 6. Bucks County Courier Times, June 21, 2023: The article that appeared in the Bucks County Courier Times, which was subsequently sent to WB4PJC.

(Continued on page 6)

## **CONGRATS TO JOE - WA3SRU**



## **Elmer's Corner**

Welcome to Elmer's Corner. This will be a section where hams can request help with ham related issues. Our goal is to match someone with experience with the issue you are having in order to resolve your problem. This is intended to cover all aspects of ham radio:

Equipment Software Antennas Operations

Send the editor an email detailing the issue: wa4ywm@comcast.net.

## FEEDBACK

#### 2023 Contest Calendar

#### October

7-8 <u>Collegiate QSO Party</u>
October 7th 0000 UTC to October 8th 2359 UTC
16-20 <u>School Club Roundup</u>
1300 UTC Monday through 2359 UTC Friday
28-29 CQ Worldwide DX Contest, SSB
0000Z, Oct 28 to 2359Z, Oct 29

#### November

4-6 Nov Sweepstakes–CW
2100 UTC Saturday and runs through 0259 UTC Monday.
18-20 Nov Sweepstakes–Phone
2100 UTC Satu